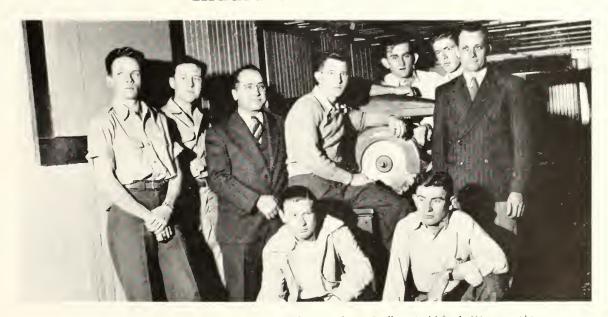

# Industrial Arts Club

Left to right: Harrison, Meeks, Hostetler, Miller, Hudson, Godby, Boddiford, Warren, Akins,

### OFFICERS

| PATE WARREN    |  |  |  |  |  | President |
|----------------|--|--|--|--|--|-----------|
| Frank Miller   |  |  |  |  |  |           |
| JOHN GODBEE    |  |  |  |  |  |           |
| W. B. Akins .  |  |  |  |  |  |           |
| BODDIFORD, HOS |  |  |  |  |  |           |